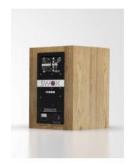

The new and the cool SWOX from SW Speakers

Active speakers for studio professionals and/or Hi End lovers – all hand made in Austria / Salzburg

SWOX is 2 way High End bookshelf speakers – tweeter and bass – with perfect overlap using Ncore techs to master smooth audio with accurate music playing – you hear what you see!

# SPEAKERS DIMENSIONS (HXWXD) & WEIGHT

WLH 310x331 x 365 mm 12,2 x 13 x 14,3 in 14,6 Kg ea – net weight 32,2 lb ea – net weight