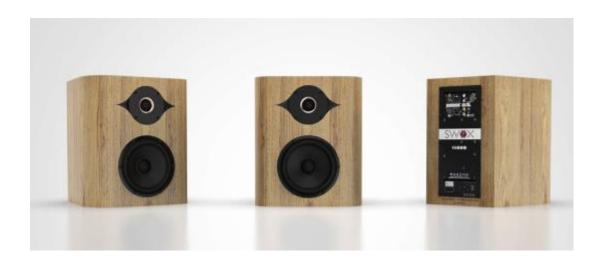

The new and the cool SWOX from SW Speakers

Active speakers for studio professionals and/or Hi End lovers – all hand made in Austria / Salzburg

SWOX is 2 way High End bookshelf speakers – tweeter and bass – with perfect overlap using Ncore techs to master smooth audio with accurate music playing – you hear what you see!

## **SYSTEM**

2-way high end bookshelf/standmount closed loudspeaker system

# **LOUDSPEAKERS**

Tw: SW T25CF002 SWOX  $^{\text{TM}}$  - SW, Ø 25 mm Mw: SW L19RNX1 SWOX  $^{\text{TM}}$  - SW, Ø 39 mm