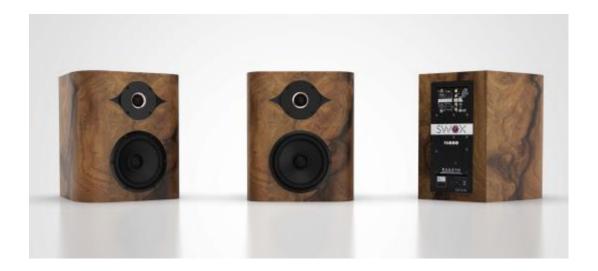

The new and the cool SWOX from SW Speakers

Active speakers for studio professionals and/or Hi End lovers – all hand made in Austria / Salzburg

SWOX is 2 way High End bookshelf speakers – tweeter and bass – with perfect overlap using Ncore techs to master smooth audio with accurate music playing – you hear what you see!

## **SYSTEM**

2-way high end bookshelf/standmount closed loudspeaker system

# **LOUDSPEAKERS**

Tw: SW T25CF002 SWOX  $^{\text{TM}}$  - SW, Ø 25 mm Mw: SW L19RNX1 SWOX  $^{\text{TM}}$  - SW, Ø 39 mm