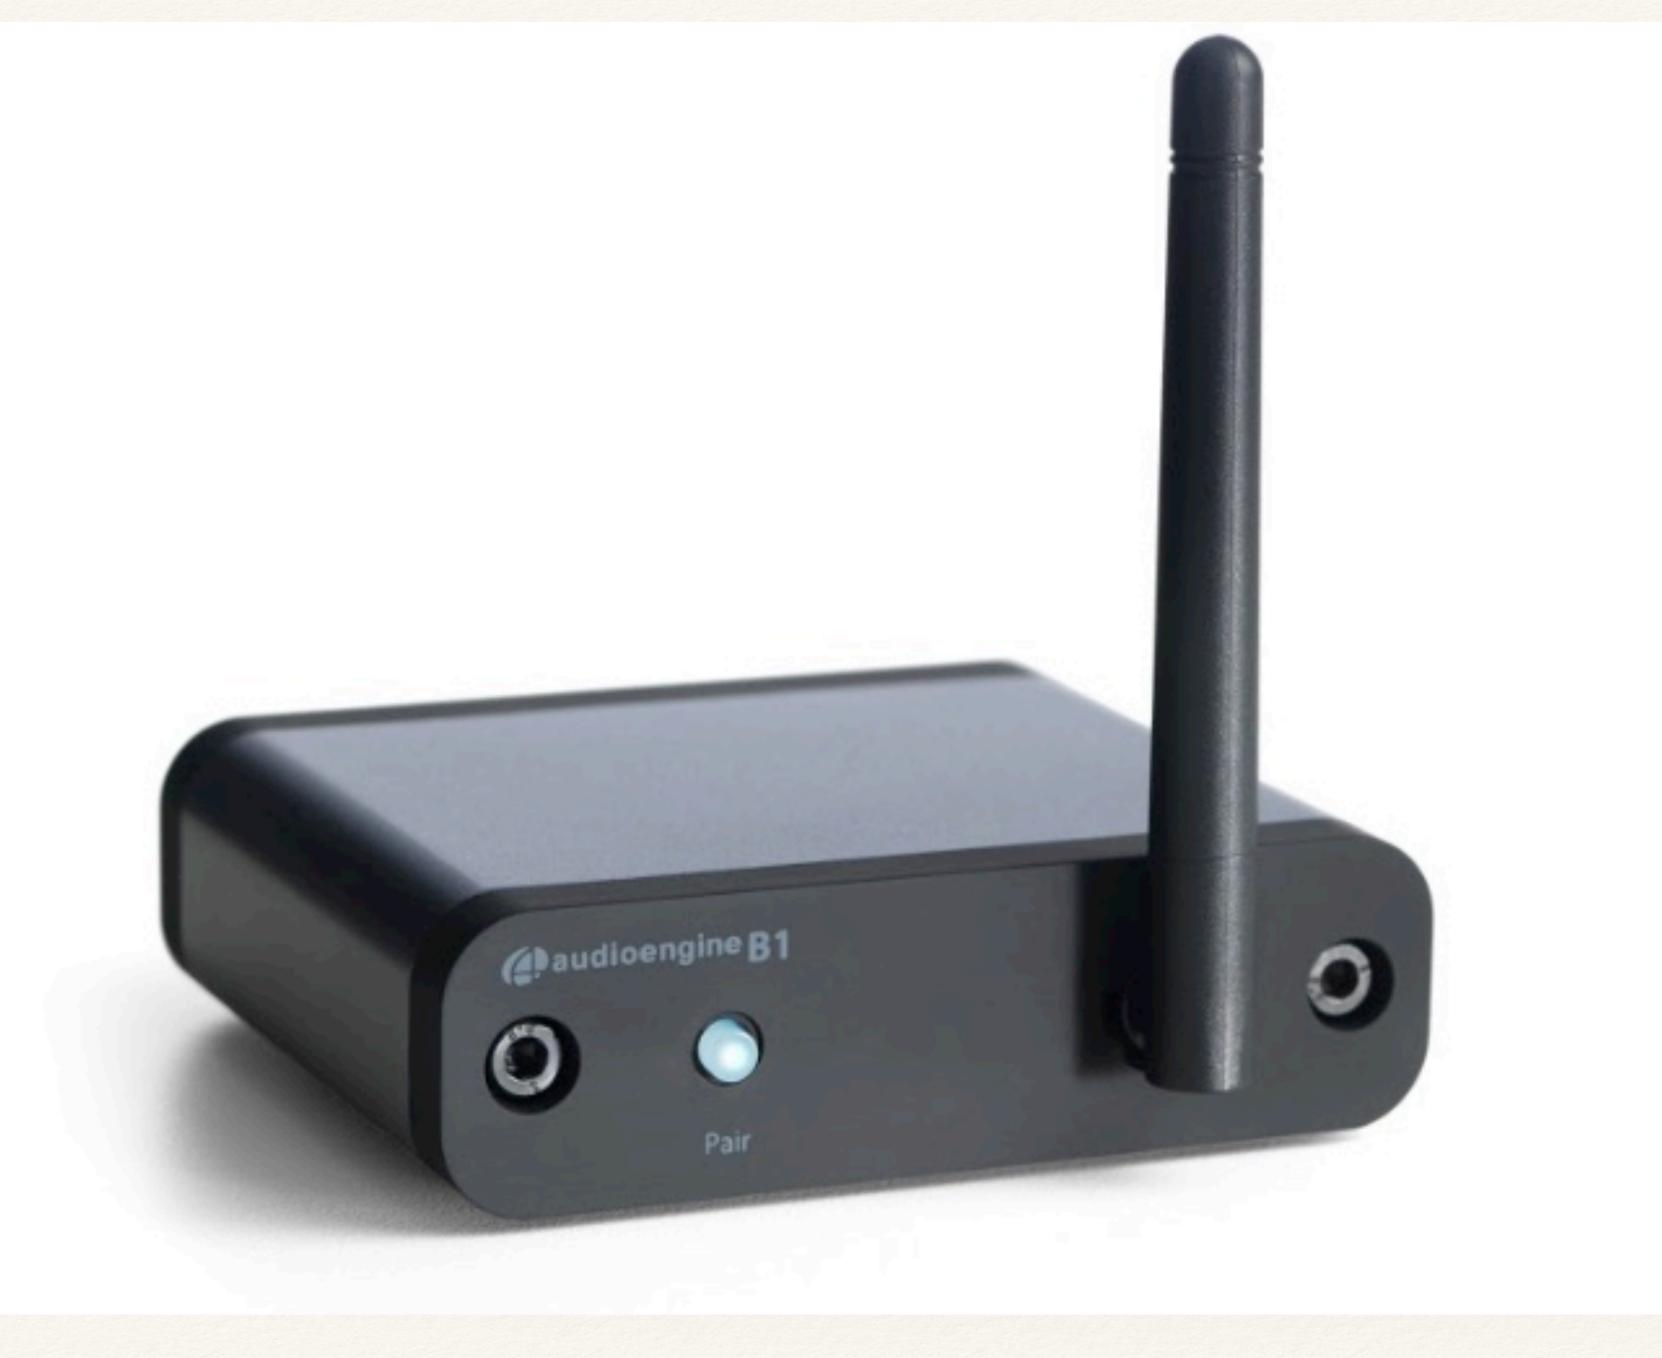

#### **B1 Bluetooth Music Receiver**

Product Description: Get great-sounding Bluetooth audio from your device to any music system (great for that vintage system stashed in your attic).

## **AT A GLANCE**

**BENEFITS** 

Easy setup, connects in seconds

No network setup, no passwords, no hassle Superior sound + extended range Connects to any music system Analog and optical outputs Bluetooth aptx indicator

# **EXTENDED WIRELESS RANGE**

**BLUETOOTH RANGE OF 100+ FEET** 

The B1 also has special circuitry and a precision-tuned antenna to extend the wireless range to 100+ feet, providing much more versatility and superior sound.